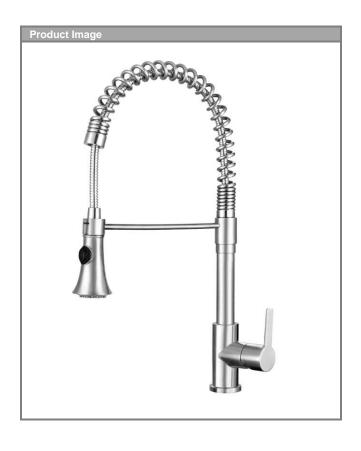

# **SPECIFICATION SHEET**

Series: Bern Pro

Model: Bern Pro Pull Down Kitchen Faucet w/Baseplate
Part no. FFPD20850 Finish: Stainless Steel

#### **Features**

Flow: 1.75 gpm @ 45 PSI Spray: Full & Needle Spray Cartridge: 35 mm Ceramic Cartridge Swivel: 360° Recommended Water Pressure: 30-75 PSI Max. Water Pressure: 145 PSI Hole Size for Faucet: 1 3/8"