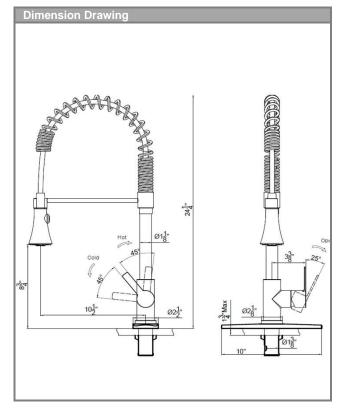

#### **Features**

Flow: 1.75 gpm @ 45 PSI Spray: Full & Needle Spray Cartridge: 35 mm Ceramic Cartridge Swivel: 360° Recommended Water Pressure: 30-75 PSI Max. Water Pressure: 145 PSI Hole Size for Faucet: 1 3/8"