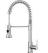

# **SPECIFICATION SHEET**

Series: Bern Pro

Model: Bern Pro Pull Down Kitchen Faucet w/Baseplate
Part no. FFPD20850 Finish: Stainless Steel

#### **Features**

Flow: 1.75 gpm @ 45 PSI Spray: Full & Needle Spray Cartridge: 35 mm Ceramic Cartridge Swivel: 360° Recommended Water Pressure: 30-75 PSI Max. Water Pressure: 145 PSI Hole Size for Faucet: 1 3/8"